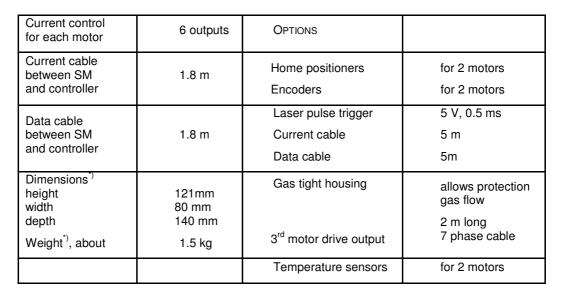

## Controller CT02A°:

Tact frequency

20 MHz

Processor with

internal memory

programmable from PC,

RS232 port

Drives for 3 stepper motors with 24 V and

chopper current

from 0.1 to 1.5 A

Input voltage/current 2 4 V/2 A DC, +5V/0.1A DC

°) original OLS product

<sup>\*)</sup> without cables